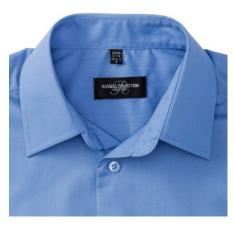

## Specification

RUSSELL Men's Long Sleeved POLYCOTTON EASY CARE POPLIN Men's Shirt.Elegant and versatile material.Classic, two buttons on cuff.35% Poplin cotton / 65% polyester, 110/105 g / m2.Launch at 50 degrees.EASY CARE-fast dry, easy to iron