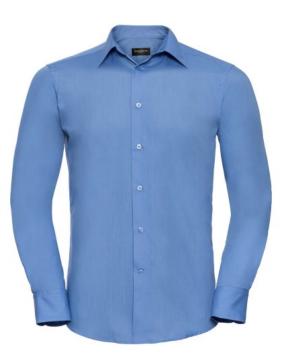

## **RUSSELL MEN'S LS PO-CT TAIL POP SHIRT**

### **Basic informations**

| Size: 3XL             |
|-----------------------|
| Length: 56            |
| Width: 37             |
| Height: 19            |
| Size: 3XL             |
| Color: Corporate blue |

## Specification

RUSSELL Men's Long Sleeved POLYCOTTON EASY CARE POPLIN Men's Shirt.Elegant and versatile material.Classic, two buttons on cuff.35% Poplin cotton / 65% polyester, 110/105 g / m2.Launch at 50 degrees.EASY CARE-fast dry, easy to iron